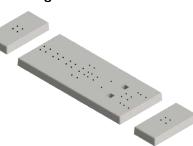

#### **MCLPRECAST**

Modular Cantilever Gate Pre-cast Footing set

#### Includes I large and 2 small footings

- No concreting required
- Cast in ferrules allow drive motor and tunnel sections to be accurately
- Economical and time saving