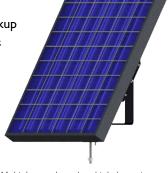

#### **MSLAUTOKITSOLAR**

Modular Slide Gate Automation Kit - Solar

#### Ideal for up to 20 operations per day\*, the Solar Kit includes:

- 24v DC Motor(240v supply)
- Isolator
- I5 W Solar Panel
- 24V 20Ah Battery Backup
- Motor & Battery mounts
- Nylon racking.
- I X PE Beam
- 2 X Remote controls.