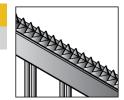

#### TH

Shark Tooth Gate Top Plate

## For top of gate (per metre)

- Improves security anti climb
- Makes illegal entry more difficult