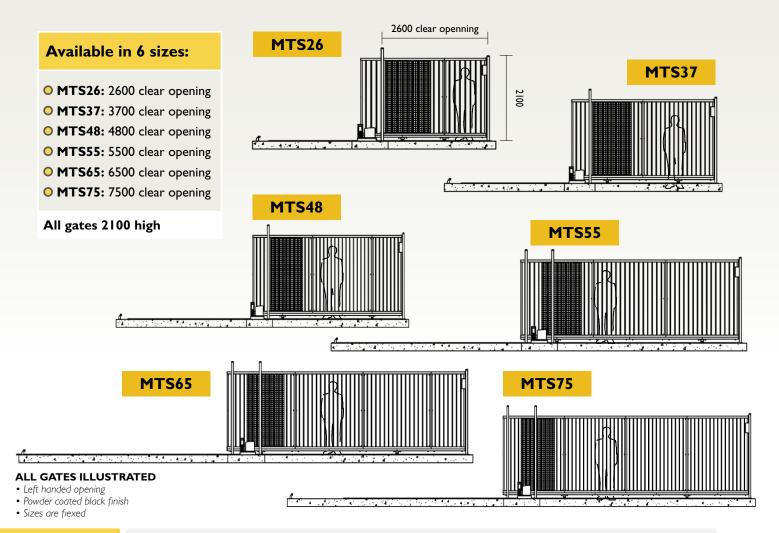

# Modular Track Gates

INSTALLATION COSTS
ARE SLASHED with solar
powered operation option (no
hard wiring or electrical costs)

SAVE TIME AND SAVE THOUSANDS with precast concrete
footings that eliminate the need for casting concrete on site.