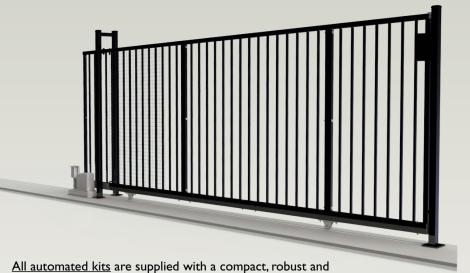

# Modular Track Gates

INSTALLATION COSTS
ARE SLASHED with solar
powered operation option (no
hard wiring or electrical costs)

SAVE TIME AND SAVE THOUSANDS with precast concrete
footings that eliminate the need for casting concrete on site.