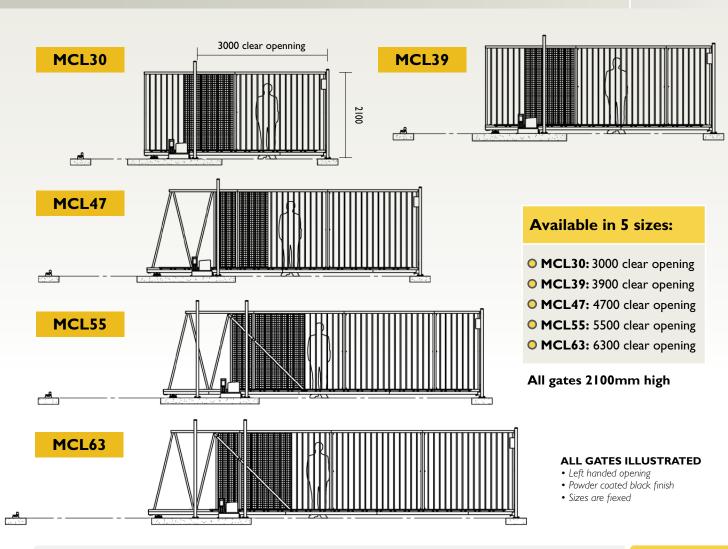

r Gates are supplied in kit form allowing DIY installs. This makes them ideal for remote locations.



**OPTIONAL:** Installation and commissioning can be performed by Leda's professional installation team

BOTH TYPES ARE DESIGNED FOR SIMPLIFIED INSTALLATION

## REDUCED FREIGHT COSTS



OPEN AND CLOSED REMOTELY USING YOUR MOBILE PHONE WITH OUR OMGATE & GSM OPTIONS (see over)



reliable 24Vdc drive motor and nylon racking.

# Modular Track Gates



INSTALLATION COSTS
ARE SLASHED with solar
powered operation option (no
hard wiring or electrical costs)

SAVE TIME AND SAVE THOUSANDS with precast concrete
footings that eliminate the need for casting concrete on site.

Modular Range

# ALL GATES & AUTOMATION

COMES WITH A FULL 12 MONTH MATERIALS AND PARTS WARRANTY.

# Modular Cantilever Gates





#### **MCLPRECAST**

Modular Cantilever Gate Pre-cast Footing set

#### Includes I large and 2 small footings

- No concreting required
- Cast in ferrules allow drive motor and tunnel sections to be accurately
- Economical and time saving





#### **GSMI**

#### GSM Remote Operation

- Operate your gate with your mobile phone from the convenience of your phone or car
- Reduce call out costs
- Allow entry/exit remotely

# OMGATE LEDE

#### **OMGATEBTIS**

Bluetooth Mobile Phone Operation

- An advanced control and management app
- Replaces remote controls

**MSLAUTOKIT240V** 

Modular Slide Gate Automation Kit - 240v





#### 240v Kit includes:

- 24v DC Motor (240v supply)
- Isolator
- Motor mount
- Nylon racking
- I X PE Beam
- 2 X Remote controls

#### TH

Shark Tooth Gate Top Plat